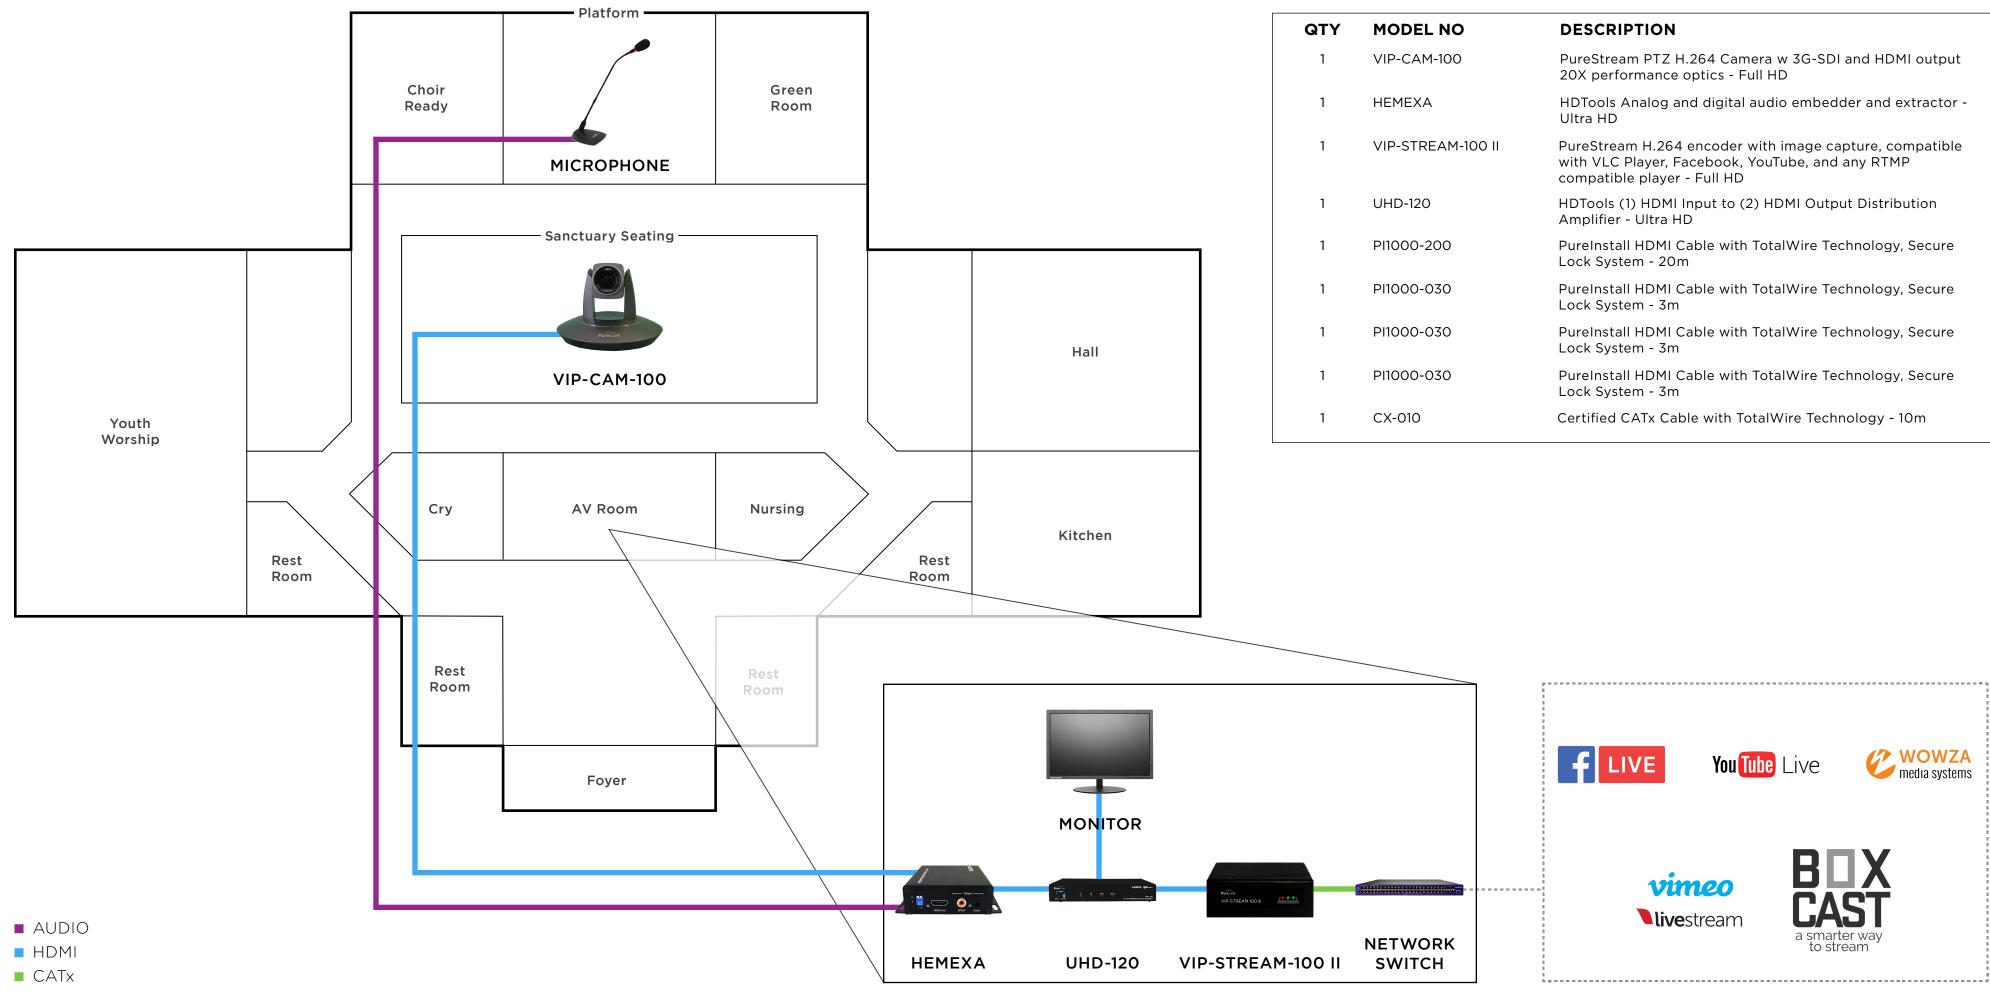

## 1-100-20X-STR | (1) 20X CAMERA WITH STREAMING

PURELINKAV.COM

| QTY | MODEL NO          | DESCRIPTION                                                                                                                                | FUNCTION                                                                          |
|-----|-------------------|--------------------------------------------------------------------------------------------------------------------------------------------|-----------------------------------------------------------------------------------|
| 1   | VIP-CAM-100       | PureStream PTZ H.264 Camera w 3G-SDI and HDMI output 20X performance optics - Full HD                                                      | PureStream PTZ H.264 Camera w 3G-SDI and HDMI<br>20X performance optics - Full HD |
| 1   | HEMEXA            | HDTools Analog and digital audio embedder and extractor -<br>Ultra HD                                                                      | Adding audio mixer and/or microphone to stream                                    |
| 1   | VIP-STREAM-100 II | PureStream H.264 encoder with image capture, compatible<br>with VLC Player, Facebook, YouTube, and any RTMP<br>compatible player - Full HD | Sending live stream to Facebook, YouTube, Vimeo, e                                |
| 1   | UHD-120           | HDTools (1) HDMI Input to (2) HDMI Output Distribution<br>Amplifier - Ultra HD                                                             | Sharing camera output with local monitors and stre encoder                        |
| 1   | PI1000-200        | PureInstall HDMI Cable with TotalWire Technology, Secure<br>Lock System - 20m                                                              | 20m HDMI from cameras to D/A                                                      |
| 1   | PI1000-030        | PureInstall HDMI Cable with TotalWire Technology, Secure<br>Lock System - 3m                                                               | 3m HDMI from D/A to local monitor                                                 |
| 1   | PI1000-030        | PureInstall HDMI Cable with TotalWire Technology, Secure<br>Lock System - 3m                                                               | 3m HDMI from D/A to audio embedder                                                |
| 1   | PI1000-030        | PureInstall HDMI Cable with TotalWire Technology, Secure<br>Lock System - 3m                                                               | 3m HDMI from audio embedder to streaming encod                                    |
| 1   | CX-010            | Certified CATx Cable with TotalWire Technology - 10m                                                                                       | 10m CAT from streaming encoder to network switch                                  |